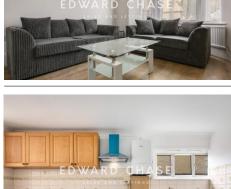

# Room 2, Derby Road London, E7 8NJ

\*Room Including All Bills & Internet\* Edward Chase is delighted to present to the residential lettings market this amazing double room to rent. This property is in a prime location with transportation links and local amenities on its doorstep. All bills and internet included in the rental. This room will be ideal for working professional searching for clean living accommodation in a well maintained and managed house. These rooms have several key features such as: - Large double rooms - All furnished - High speed internet included - All bills included - Kitchen separated per room - Rear communal garden - Ground floor communal living room - Shared bathroom Call Edward Chase Estate Agents now to arrange a viewing. Lettings Edward Chase estate agents offer a bespoke, professional, ARLA accredited Lettings & Management service. If you would like a free property appraisal to gauge the rental potential of your property or you are considering a buy to let purchase, please feel free to contact Sukhbir Basra, Branch Manager to arrange an

- > All Bills Included (Council Tax, Gas, Electric and Broadband)
- High Speed Broadband Internet Included! >
- On The Ground Floor There Is A Large **Communal Living Room**

- Large Spacious Rooms Available Immediately  $\succ$
- There Is Double Glazed Windows >
- Shared Kitchen Which Is Shared Fairly For  $\triangleright$ Each Tenant
- N There Is A Shared Bathroom Included Within The Room