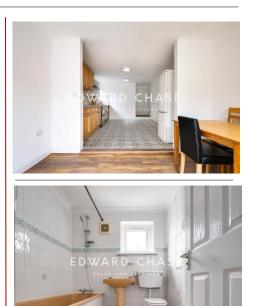

- > All Bills Included (Council Tax, Gas, Electric and Broadband)
- High Speed Broadband Internet Included! >
- On The Ground Floor There Is A Large **Communal Living Room**

- Large Spacious Rooms Available Immediately  $\succ$
- There Is Double Glazed Windows >
- Shared Kitchen Which Is Shared Fairly For  $\triangleright$ Each Tenant
- N There Is A Shared Bathroom Included Within The Room